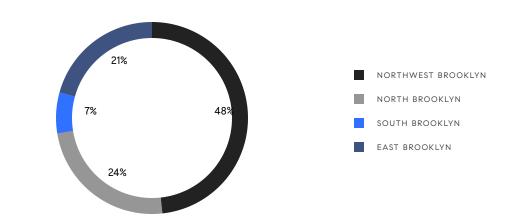

Contracts \$2M+, May 26 - June 01, 2025

The Brooklyn luxury real estate market, defined as all properties priced \$2M and above, saw 29 contracts signed this week, made up of 11 condos, 2 co-ops, and 16 houses. The previous week saw 22 deals. For more information or data, please reach out to a Compass agent.